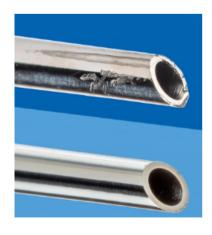

### **Phaco Tip Restoration**

Polish and sharpen reusable phaco tips to improve the tip's ability to emulsify the lens.