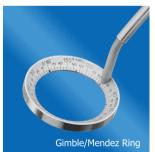

# **Intraoperative Marking**

Designed to work in tandem. GM Ring handle available to be set at 0/180°, 135°, or 90° with a Bores or Thornton handle style.

**CONTACT:** 

xales@mastel.com