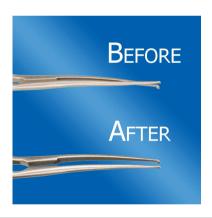

## **Instrument Repairs**

Bent wires and forceps can be reworked to their original design. No need to throw away perfectly good materials!