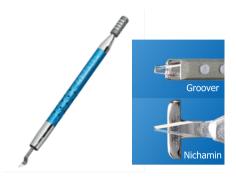

## **President Scalpel**

Available to hold Keratome, Paracentesis, Crescent, and Preset Depth Diamonds. Constructed with premium materials and engineered to last with a lifetime handle warranty.