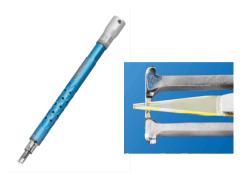

#### **Elite II Micrometer**

Premium Micrometer best paired with our Mastel Stealth Triamond diamond that has been geometrically engineered for better wound healing.