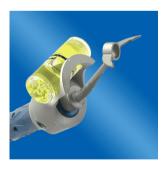

#### **Bakewell Bubble Level**

Available in a 2 ray and 3 ray option to mark the true horizon of the visual axis.